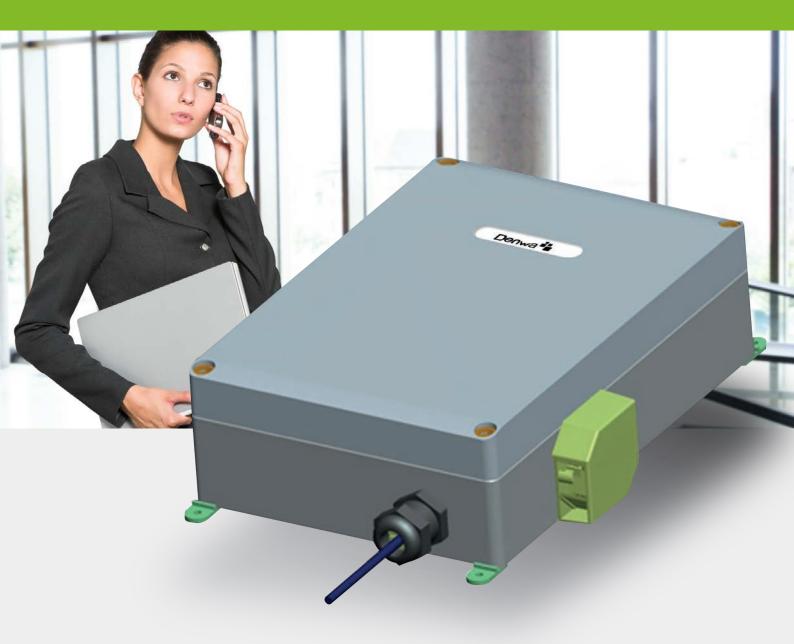

# **Outdoor Base Station**

www.denwaip.com

#### Package:

- » Enclosure 175x250x75mm with some pre-installed parts:
  - RJ45 cable gland + O-ring + Counter Nut x 1 set.
  - Ventilation Device x 1.
  - Wall mounting lugs x 4.
- » Metal bracket x 1.
- » Plastic plate x1.
- » Label (size or content TBD) x 1.
- » Name plate (size or logo TBD) x 1.

### **RODUCT FEATURES**:

- » Design for the Umber Base station.
- » IP55 rated protection.
- » Flammability Tested against UL746C 5V.
- » Suitable for outdoor use with respect to exposure to Ultraviolet Light, Water Exposure and Immersion in accordance with UL 746C.
- » Impact strength IK 08.
- » Size is 175x250x75.
- » Weathering resistance for outdoor from -33 to 55 deg C.
- » The base is compliant with the DW-410 system and our wireless phones, DW-X400, DW-X430 and DW-X440.