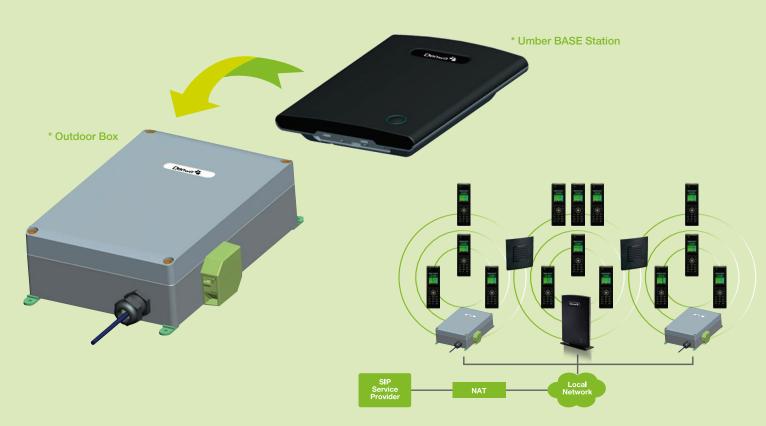

#### Installation – Setup is simple:

» Umber BASE station is put inside the Box