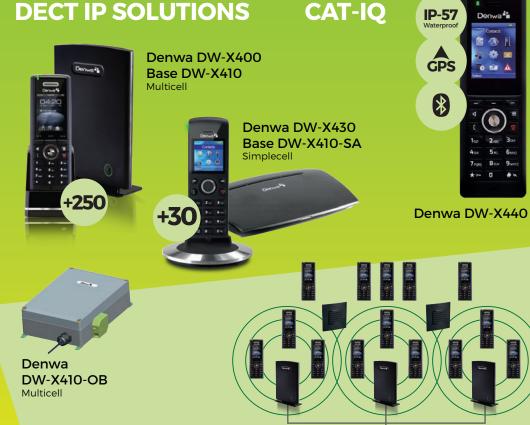

, certified you oficially by a qualified system of self-assessment and evaluation e-learning on capus online http://training.denwaip.com and face evaluation with official certification.

#### **Denwa Engineer Certification Program:**

Trains online certifies engineers technical support in the installation and maintenance modules Denwa, always with the administration and supervision of Denwa. Enables direct access to Denwa Tickets system for customer support after the sale.

#### **Denwa Business Certification Program:**

Trains and certifies (online) marketing and sale of the product including its marketeo and placing on the market. Enables rapid access to the marketing department and marketeo with Sales Engineers.



Denwa Engineer Certification Program

# **WIRELLES DECT IP SOLUTIONS**



#### LCD screen 128x64 pixels. HD Voice: HD Codec, HD Speaker HD Handset 12 Programable keys. 5 Optional keys. 2 LAN ports / 1 PoE port.

programmable lines:

Support DW-910 Console.

Functional to be located in the

reception for their ability up to 6





**DW-V-AXT-ANDROID** SMART IP VIDEO DOORPHONE

- 7" capacitive touch screen IPS LCD.
- lighting.
- Wide angle lens and IR LEDs for
- High intensity white LEDs for picture lighting during dark hours with
- internal light sensor.
- Directory Image.
- Device IP55 and IK06



28 Programable keys.



Online phone expandable to 2 lines SIP. LCD screen 128x48 pixels. • 4 Programable keys. HD Voice: HD Codec, HD Speaker

Multi-user 4 SIP accounts (Optional 10 SIP Accounts).

• 2.8 inch Color LCD, 320x240 pixels,TFT color LCD.

- HD Handset. X