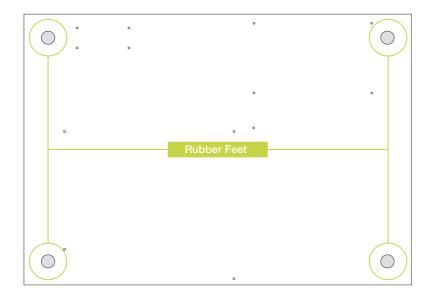

#### RACK ASSEMBLY

- 1. Remove the protective film from the rubber feet.
- 2. Put the rubber feet in the indicated place below the central.
- 3. Paste the rubber feet.

Be sure the central surface is cleaned and dried before pasting the rubber feet. If it is necessary, NOTE clean the surface with alcohol.