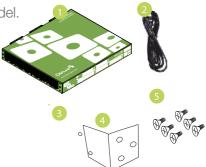

#### **KIT REVISION**

Inside the box

- 1 Denwa UC Premium DWP-M801D model.
- 2 Power Cable.
- 3 Installation Manual and License.
- 4 Rack and wall mounting.
- 5 Screw and rubber feet.