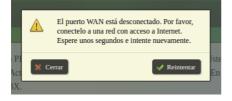

You have to click on Activate.

If the connections are not carried out as it should be, you could have some problems. You will see the following message, if you have not done the connections to the WAN port.

You connect the corresponding cable on the WAN port (see the front panel, each port is identified) and click on retry.

| Configurar el Puerto WAI                | N.                           |
|-----------------------------------------|------------------------------|
| Por favor, elija la opción que va a usa | para la conexión a Internet. |
| Tipo de conexión:<br>Clonar MAC ():     | DHCP (Automático)            |
| X Certar                                | ✓ Configurar                 |