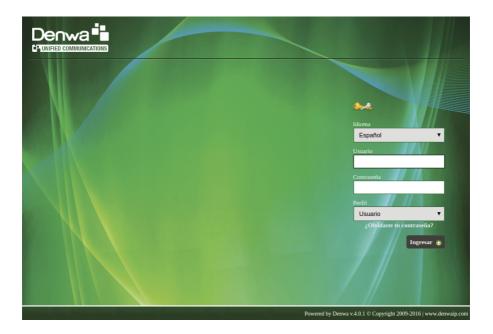

#### Procedure

Once you complete the connections, you have to enter URL http://192.168.237.3/ on a web browser (Internet Explorer, Mozilla Firefox, Google Chrome, etc) and it will open the following Denwa UC central page.

| tdioma                                   |
|------------------------------------------|
| Español 🔻                                |
| Contraseña                               |
| Perfil Usuario ZOfvidaste tu contraseña? |
| Ingresar 💿                               |
|                                          |

You enter with the user/password: admin/admin. (It is advisable to change this password for security reasons).

| C-UNIFIED COMMUNICATIONS                                                                                                                                                                                   |   |
|------------------------------------------------------------------------------------------------------------------------------------------------------------------------------------------------------------|---|
|                                                                                                                                                                                                            | ക |
| Su Denwa PBX no ha sido activada. Para poder empezar a usarla Usted necesita activarla. Haga click en "Activar" más abajo y complete la información requerida. En minutos podrá disfrutar de Denwa PBX.    |   |
| Activación de instalación         Modelz:       DWP801D         Versios:       40.1         Licencia de Instalación:       DWP801D201512289005         Il cencia de Instalación:       DWP801D201512289005 |   |