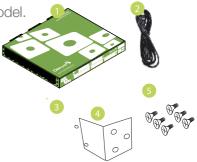

#### **KIT REVISION**

Inside the box

- 1 Denwa UC Premium DWP-M808A model.
- 2 Power Cable.
- 3 Installation Manual and License.
- 4 Rack and wall mounting.
- 5 Screw and rubber feet.

Frontal Panel / Description