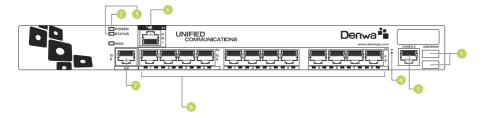

#### Frontal Panel / Description

USB for external peripherals. 1 USB 2 Led Power Power LED indicator. 3 Led Status Disk activity LED indicator . 4 Reset button Press to reset the central. 6 RS-232 Connection by console. 6 E1 ISDN/R2 port 1 E1 port 7 WAN Puerto WAN 8 SWITCH PoE 12 ports with SWITCH PoE

The figures are used as examples.

NOTE The number and type of interfaces depend on the required configurations.