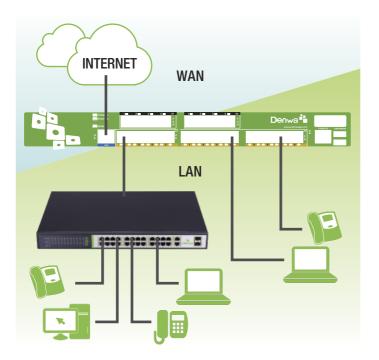

#### Coneections

To carry out the activation process, you have to connect the equipment to the electrical supply (110-220V) by power cable included in the kit. Then, you have to connect a PC with DHCP to Denwa Premium switch, and a network cable that provides internet to WAN interface, as it is shown in the following picture: