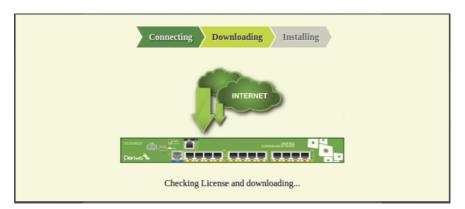

The automatic activation process begins. Please do not disconnect any cable until the process is finished.

| Checking connection | Connecting | Downloading         | Installing |
|---------------------|------------|---------------------|------------|
|                     | Ch         | necking connection. |            |