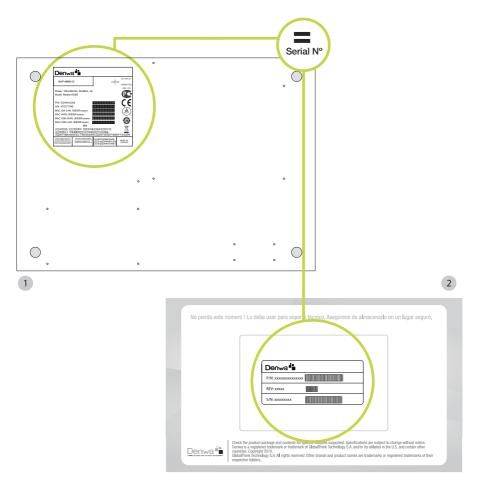

#### SERIAL NUMBER AND LICENSE

1. Serial Number: this number is on the chassis below the central.

2. License Number: you can find a copy of this number on page two of the installation guide.

3. The serial number on the chassis must be the same with the number that is on the installation guide.