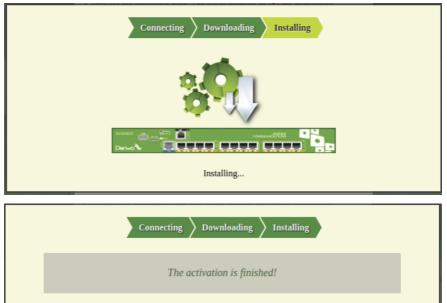

The automatic activation process begins. Please do not disconnect any cable until the process is finished.

| Checking connection | Connecting | Downloading         | Installing |
|---------------------|------------|---------------------|------------|
|                     | Ch         | necking connection. |            |

15

🥖 Finish

Finally, you have to click on FINISH and the equipment will be ready to use.

www.denwaip.com