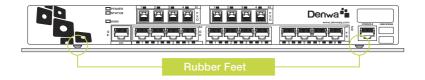

#### RACK ASSEMBLY

- 1. Remove the protective film from the rubber feet.
- 2. Put the rubber feet in the indicated place below the central.
- 3. Paste the rubber feet.

Be sure the central surface is cleaned and dried before pasting the rubber feet. If it is necessary, NOTE clean the surface with alcohol.