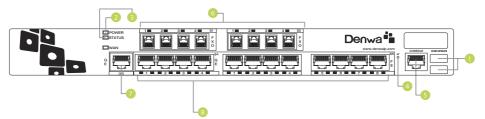

#### Frontal Panel / Description

USB for external peripherals. 1 USB 2 Led Power Power LED indicator. 3 Led Status Disk activity LED indicator . 4 Reset button Press to reset the central. 6 RS-232 Connection by console. 6 E1 ISDN/R2 port 1 E1 port 7 WAN Puerto WAN 8 SWITCH PoE 12 ports with SWITCH PoE