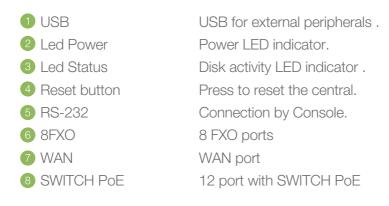

#### Frontal Panel / Description

USB for external peripherals. 1 USB 2 Led Power Power LED indicator. 3 Led Status Disk activity LED indicator . 4 Reset button Press to reset the central. 6 RS-232 Connection by console. 6 E1 ISDN/R2 port 1 E1 port 7 WAN Puerto WAN 8 SWITCH PoE 12 ports with SWITCH PoE