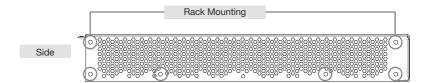

### POSSIBLE POSITIONS Rack Mounting

1. Put the rack mounting kit (provided) on each side.

2. Use the 6 (six) screws (provided) to fix mountings to the equipment.

The mountings are reversible with the front and the back of the equipment. NOTE Screws for rack are not provided.

- 1. Put the rack mounting kit (provided) to each side.
- 2. Use the 6 (six) screws (provided) to fix the mountings to the equipment.

The mountings are reversible with the front and the back of the equipment. Screws for rack are not provided.